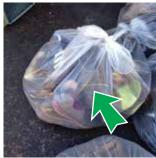

#### **Shoe Drive Fundraisers**

DO

- CLEAR Bag
- Gently worn, used and new shoes
- ALL SHOES in wearable condition
- 25 pairs in bag
- EVERY PAIR bound by tying the laces or rubber bands

• Rubber band or tie together

• Clean, gently worn, used or new shoes