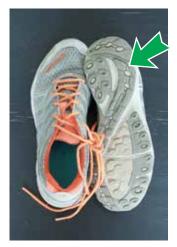

# **DON'T**

• Soles are melted, distorted and not wearable

• Soles are too worn and not wearable

• Heel is broken and overall too worn to be usable