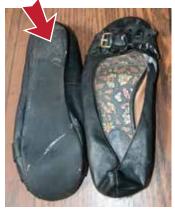

## **DON'T**

• Wet, moldy

• Sole is falling off. Not in wearable condition.

 Mismatached pair. Not bound together.

• Upper is worn through. Not in wearable condition.