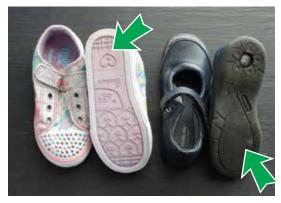

#### **Shoe Drive Fundraisers**

DO

• Shoes are clean, good condition and bound either by tying the laces together or rubber bands.

•Shoes still in usable condition and bound together.

• Prior to bagging, all shoes in wearable, clean condition.