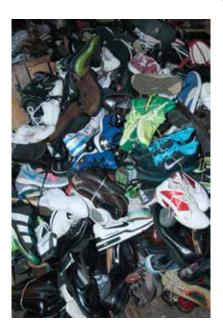

# **DON'T**

• Soles are melted, distorted and not wearable

• Soles are too worn and not wearable

• Heel is broken and overall too worn to be usable

## **DON'T**

• Wet, moldy

• Sole is falling off. Not in wearable condition.

 Mismatached pair. Not bound together.

• Upper is worn through. Not in wearable condition.

# **DON'T**

• Black unapproved bags

Not rubber banded or tied

• Wet and not bound together