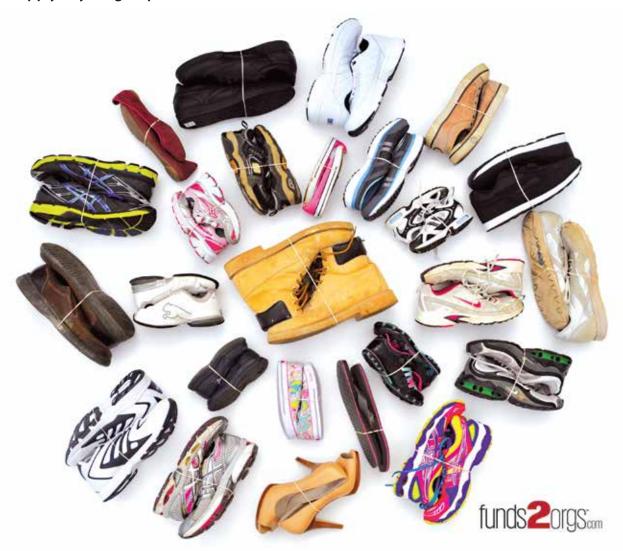

# **Creating a Quality Collection**

The shoes you collect are not just shoes, they give a chance at a livelihood that someone may not have had before. The gently worn, used and new shoes you collect should be in good condition meaning that the soles are intact, they have laces (if necessary), there are no holes, they are dry and clean, and that they still have life left in them. If you wouldn't give them to a friend, then they are not worthy to submit with your collection.

#### **Shoe Drive Fundraisers**

DO

• Shoes are clean, good condition and bound either by tying the laces together or rubber bands.

•Shoes still in usable condition and bound together.

• Prior to bagging, all shoes in wearable, clean condition.

### **Shoe Drive Fundraisers**

DO

•Clean, good condition

•Still wearable, clean, good condition

• Laces intact, lots of life left

#### **Shoe Drive Fundraisers**

DO

- CLEAR Bag
- Gently worn, used and new shoes
- ALL SHOES in wearable condition
- 25 pairs in bag
- EVERY PAIR bound by tying the laces or rubber bands

• Rubber band or tie together

• Clean, gently worn, used or new shoes