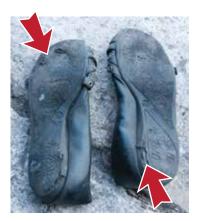

# **DON'T**

• Soles are melted, distorted and not wearable

• Soles are too worn and not wearable

• Heel is broken and overall too worn to be usable

## **DON'T**

• Wet, moldy

• Sole is falling off. Not in wearable condition.

 Mismatached pair. Not bound together.

• Upper is worn through. Not in wearable condition.