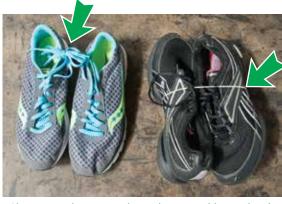

#### **Shoe Drive Fundraisers**

DO

• Shoes are clean, good condition and bound either by tying the laces together or rubber bands.

•Shoes still in usable condition and bound together.

• Prior to bagging, all shoes in wearable, clean condition.

### **Shoe Drive Fundraisers**

DO

•Clean, good condition

•Still wearable, clean, good condition

• Laces intact, lots of life left

#### **Shoe Drive Fundraisers**

DO

- CLEAR Bag
- Gently worn, used and new shoes
- ALL SHOES in wearable condition
- 25 pairs in bag
- EVERY PAIR bound by tying the laces or rubber bands

• Rubber band or tie together