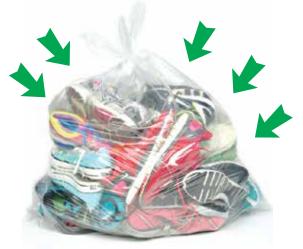

#### **Shoe Drive Fundraisers**

DO

- CLEAR Bag
- Gently worn, used and new shoes
- ALL SHOES in wearable condition
- 25 pairs in bag
- EVERY PAIR bound by tying the laces or rubber bands

• Rubber band or tie together

• Clean, gently worn, used or new shoes

# **DON'T**

• Black unapproved bags

Not rubber banded or tied

• Wet and not bound together