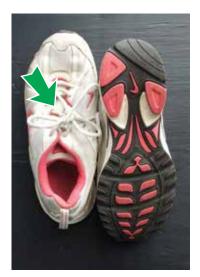

### **Shoe Drive Fundraisers**

DO

•Clean, good condition

•Still wearable, clean, good condition

• Laces intact, lots of life left