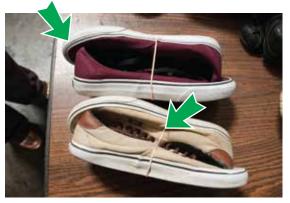

#### **Shoe Drive Fundraisers**

DO

• Shoes are clean, good condition and bound either by tying the laces together or rubber bands.

•Shoes still in usable condition and bound together.

• Prior to bagging, all shoes in wearable, clean condition.

### **Shoe Drive Fundraisers**

DO

•Clean, good condition

•Still wearable, clean, good condition

• Laces intact, lots of life left

#### **Shoe Drive Fundraisers**

DO

- CLEAR Bag
- Gently worn, used and new shoes
- ALL SHOES in wearable condition
- 25 pairs in bag
- EVERY PAIR bound by tying the laces or rubber bands

• Rubber band or tie together