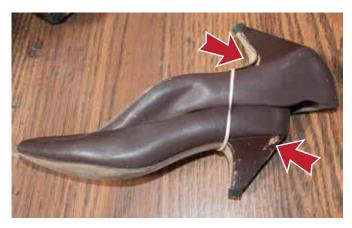

## **DON'T**

• Wet, moldy

• Sole is falling off. Not in wearable condition.

 Mismatached pair. Not bound together.

• Upper is worn through. Not in wearable condition.

# **DON'T**

• Black unapproved bags

Not rubber banded or tied

• Wet and not bound together