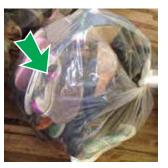

#### **Shoe Drive Fundraisers**

DO

- CLEAR Bag
- Gently worn, used and new shoes
- ALL SHOES in wearable condition
- 25 pairs in bag
- EVERY PAIR bound by tying the laces or rubber bands

• Rubber band or tie together

• Clean, gently worn, used or new shoes