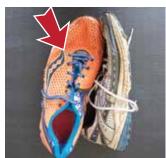

#### **Shoe Drive Fundraisers**

DO

• Shoes are clean, good condition and bound either by tying the laces together or rubber bands.

•Shoes still in usable condition and bound together.

• Prior to bagging, all shoes in wearable, clean condition.

### **Shoe Drive Fundraisers**

DO

•Clean, good condition

•Still wearable, clean, good condition

• Laces intact, lots of life left