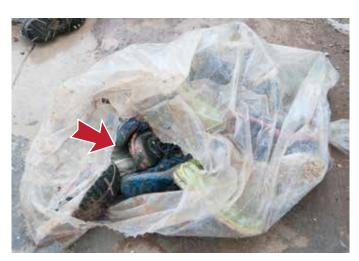

#### **Shoe Drive Fundraisers**

DO

- CLEAR Bag
- Gently worn, used and new shoes
- ALL SHOES in wearable condition
- 25 pairs in bag
- EVERY PAIR bound by tying the laces or rubber bands

• Rubber band or tie together

• Clean, gently worn, used or new shoes