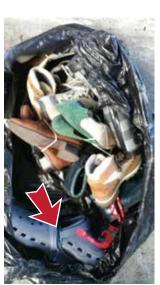

# **DON'T**

• Soles are melted, distorted and not wearable

• Soles are too worn and not wearable

• Heel is broken and overall too worn to be usable

## **DON'T**

• Wet, moldy

• Sole is falling off. Not in wearable condition.

 Mismatached pair. Not bound together.

• Upper is worn through. Not in wearable condition.