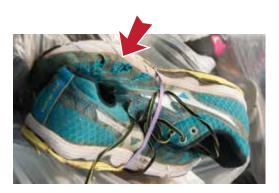

# **DON'T**

• Soles are melted, distorted and not wearable

• Soles are too worn and not wearable

• Heel is broken and overall too worn to be usable

## **DON'T**

• Wet, moldy

• Sole is falling off. Not in wearable condition.

 Mismatached pair. Not bound together.

• Upper is worn through. Not in wearable condition.