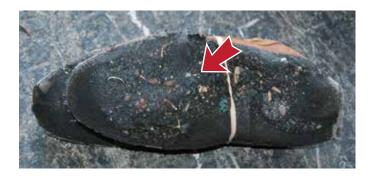

# **DON'T**

• Soles are melted, distorted and not wearable

• Soles are too worn and not wearable

• Heel is broken and overall too worn to be usable

## **DON'T**

• Wet, moldy

• Sole is falling off. Not in wearable condition.

 Mismatached pair. Not bound together.

• Upper is worn through. Not in wearable condition.