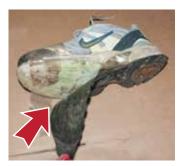

# **DON'T**

• Soles are melted, distorted and not wearable

• Soles are too worn and not wearable

• Heel is broken and overall too worn to be usable

## **DON'T**

• Wet, moldy

• Sole is falling off. Not in wearable condition.

 Mismatached pair. Not bound together.

• Upper is worn through. Not in wearable condition.