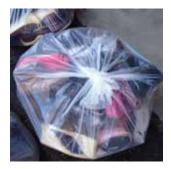

#### **Shoe Drive Fundraisers**

DO

- CLEAR Bag
- Gently worn, used and new shoes
- ALL SHOES in wearable condition
- 25 pairs in bag
- EVERY PAIR bound by tying the laces or rubber bands

• Rubber band or tie together

• Clean, gently worn, used or new shoes