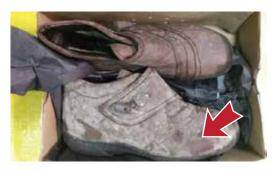

## **DON'T**

• Wet, moldy

• Sole is falling off. Not in wearable condition.

 Mismatached pair. Not bound together.

• Upper is worn through. Not in wearable condition.